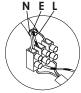

## **Connecting the Terminal Block**

Connect main supply (brown - live, blue - neutral, green/yellow - earth) into terminal block making sure all connections are tight.